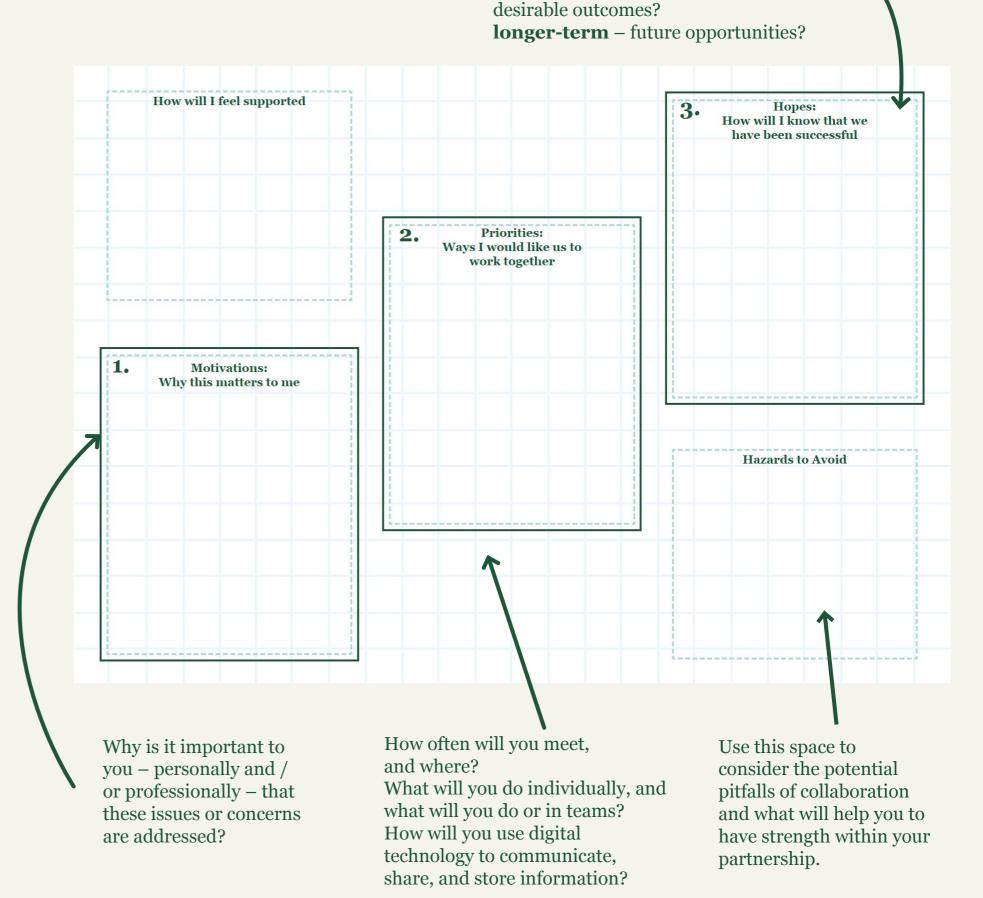

## **Steps to Success**

Good for sharing individual hopes and feelings surrounding the issue or concern and how you will work together.

Steps to Success can help community groups and public service authorities to understand the people behind the process.

Use this tool in conjunction with **Cooperate to Innovate** to establish the 'rules of engagement' within your partnership. After each person completes this tool, ask them to share their thoughts and reflections with the rest of the group.

What are the indicators of success for your

**medium-term** – to achieve meaningful and

**short-term** – to progress the outcome

partnership:

improvement process?