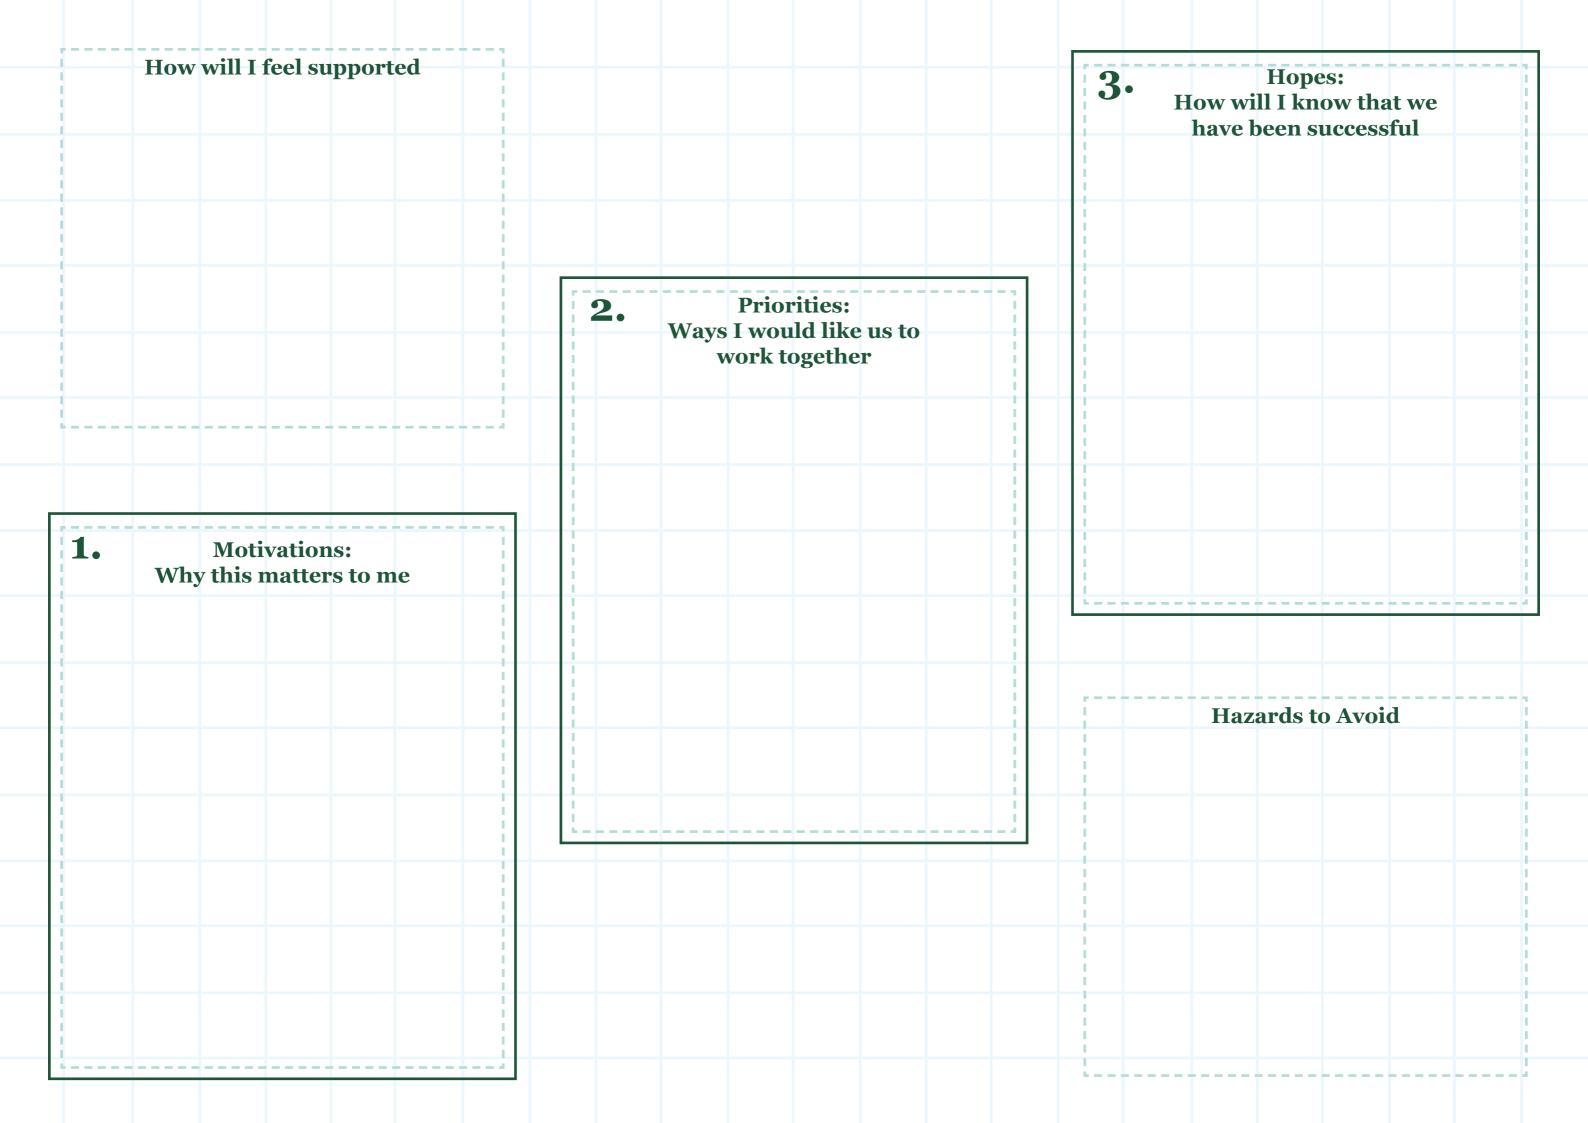

## **Steps to Success**

Good for sharing individual hopes and feelings surrounding the issue or concern and how you will work together.

Steps to Success can help community groups and public service authorities to understand the people behind the process.

Use this tool in conjunction with **Cooperate to Innovate** to establish the 'rules of engagement' within your partnership. After each person completes this tool, ask them to share their thoughts and reflections with the rest of the group.

What are the indicators of success for your

**medium-term** – to achieve meaningful and

**short-term** – to progress the outcome

partnership:

improvement process?